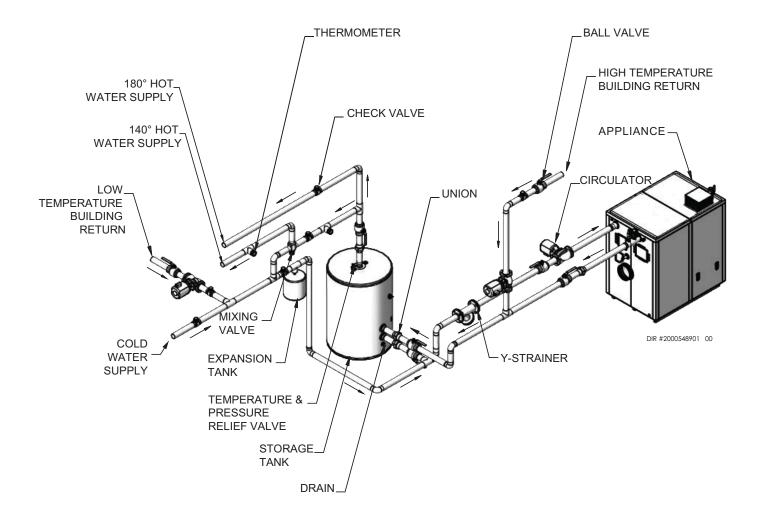

## **6** System piping

Figure 6-3 Single Appliance - Single Tank (2 Temperature)

 $\triangle$  CAUTION

The piping will not support the weight of the appliance circulator pump. Do not attempt to support the weight of the appliance circulator pump with the piping or its accessories. Refer to the pump manufacturer's installation instructions. Failure to comply could result in severe personal injury, death, or substantial property damage.

**NOTICE** 

Please note that these illustrations are meant to show system piping concept only, the installer is responsible for all equipment. The installer must follow all manufacturer's instructions for each system component. The installer is responsible for compliance with local codes.