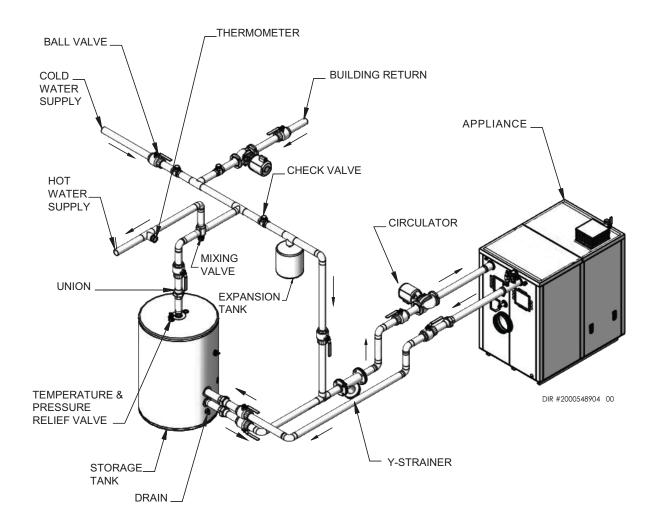

## 6 System piping (continued)

Figure 6-2 Single Appliance - Single Tank

**△** CAUTION

The piping will not support the weight of the appliance circulator pump. Do not attempt to support the weight of the appliance circulator pump with the piping or its accessories. Refer to the pump manufacturer's installation instructions. Failure to comply could result in severe personal injury, death, or substantial property damage.

**NOTICE** 

Please note that these illustrations are meant to show system piping concept only, the installer is responsible for all equipment. The installer must follow all manufacturer's instructions for each system component. The installer is responsible for compliance with local codes.