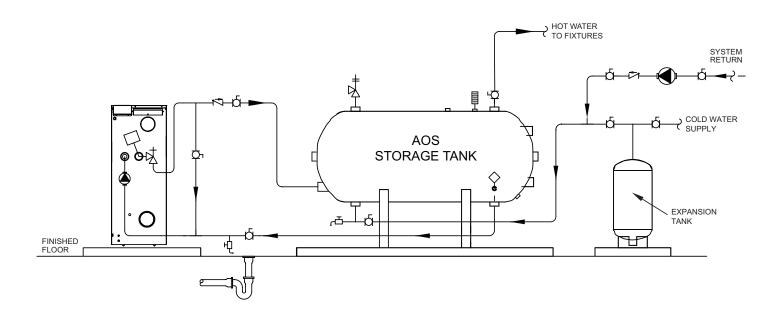

**VF WATER HEATER VWH (500-2000)** - ONE WATER HEATER/HORIZONTAL STORAGE TANK RECOVERY SYSTEM (ONE TEMPERATURE)

**WARNING:** THIS DRAWING SHOWS SUGGESTED PIPING CONFIGURATION AND OTHER DEVICES; CHECK WITH LOCAL CODES AND ORDINANCES FOR ADDITIONAL REQUIREMENTS.

## NOTES:

- 1. Preferred piping method.
- 2. The temperature and pressure relief valve setting shall not exceed pressure rating of any component in the system.
- 3. Service valves are shown for servicing water heater. However, local codes shall govern their usage.
- 4. Maximum piping length between tank and water heater should not exceed a total of 50 equivalent feet constructed of 2-1/2 inch pipe size or larger.