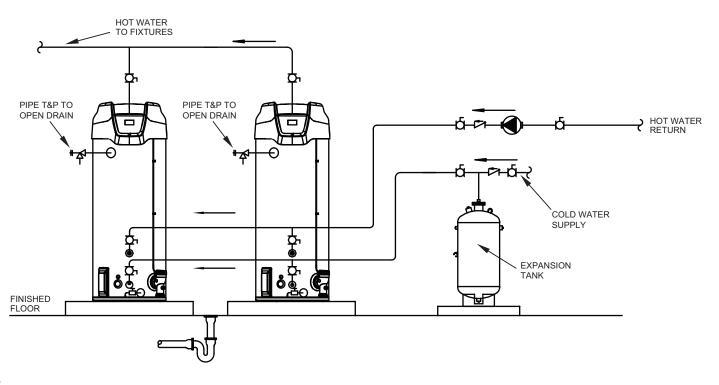

**CYCLONE MXI BTH** - TWO WATER HEATERS WITH BUILDING RECIRCULATION (ONE TEMPERATURE)

**WARNING:** THIS DRAWING SHOWS SUGGESTED PIPING CONFIGURATION AND OTHER DEVICES; CHECK WITH LOCAL CODES AND ORDINANCES FOR ADDITIONAL REQUIREMENTS.

## NOTES:

- 1. Preferred piping method.
- 2. The temperature and pressure relief valve setting shall not exceed pressure rating of any component in the system.
- 3. Service valves are shown for servicing unit. However, local codes shall govern their usage.