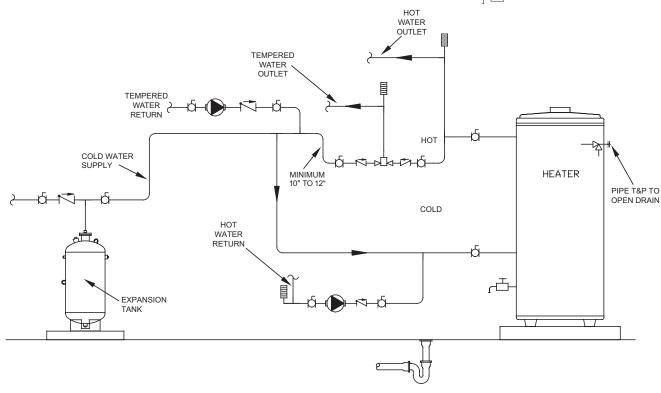

## MULTI FLUE - (1 UNIT) WITH MIXING VALVE TWO TEMPERATURE

WARNING: THIS DRAWING SHOWS SUGGESTED PIPING CONFIGURATION AND OTHER DEVICES; CHECK WITH LOCAL CODES AND ORDINANCES FOR ADDITIONAL REQUIREMENTS.

## **LEGEND**

TEMPERATURE & PRESSURE
RELIEF VALVE

FULL PORT BALL VALVE

PRES

PRESSURE RELIEF VALVE

CHECK VALVE

CIRCULATING PUMP

TEMPERATURE GAGE

TANK TEMPERATURE CONTROL

WATER FLOW SWITCH

☐ DRAIN

## NOTES:

- 1. Preferred piping diagram.
- 2. The temperature and pressure relief valve setting shall not exceed pressure rating of any component in the system.
- 3. Service valves are shown for servicing unit. However, local codes shall govern their usage.