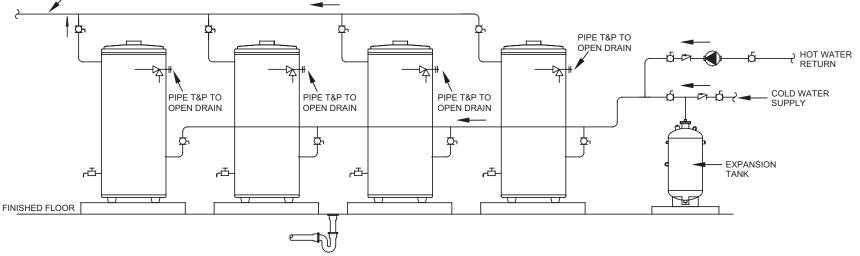

## LEGEND **TEMPERATURE & PRESSURE MULTI FLUE FLUE (4 UNITS)** FULL PORT BALL VALVE -124 RELIEF VALVE CHECK VALVE -17 PRESSURE RELIEF VALVE WARNING: THIS DRAWING SHOWS SUGGESTED PIPING CONFIGURATION AND OTHER DEVICES: **TEMPERATURE GAGE** CIRCULATING PUMP CHECK WITH LOCAL CODES AND ORDINANCES FOR ADDITIONAL REQUIREMENTS. $\bigcirc$ TANK TEMPERATURE CONTROL WATER FLOW SWITCH Ē DRAIN HOT WATER TO FIXTURES

## NOTES:

- 1. Preferred piping diagram.
- 2. The temperature and pressure relief valve setting shall not exceed pressure rating of any component in the system.
- 3. Service valves are shown for servicing unit. However, local codes shall govern their usage.