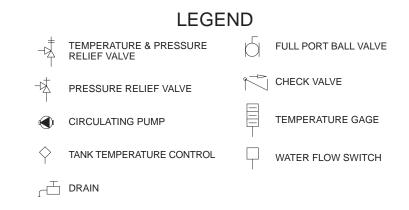

## NOTES:

- 1. Preferred piping diagram.
- 2. The temperature and pressure relief valve setting shall not exceed pressure rating of any component in the system.
- 3. Service valves are shown for servicing unit. However, local codes shall govern their usage.