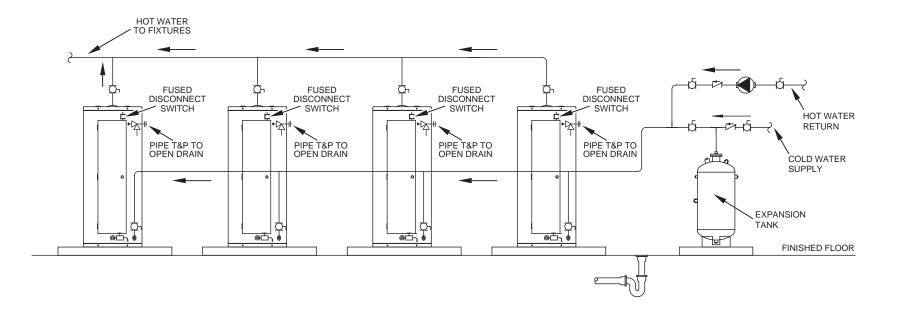

## COMMERCIAL ELECTRIC - (4 UNITS)

WARNING: THIS DRAWING SHOWS SUGGESTED PIPING CONFIGURATION AND OTHER DEVICES; CHECK WITH LOCAL CODES AND ORDINANCES FOR ADDITIONAL REQUIREMENTS.

## NOTES:

- 1. Preferred piping diagram.
- 2. The temperature and pressure relief valve setting shall not exceed pressure rating of any component in the system.
- 3. Service valves are shown for servicing unit. However, local codes shall govern their usage.