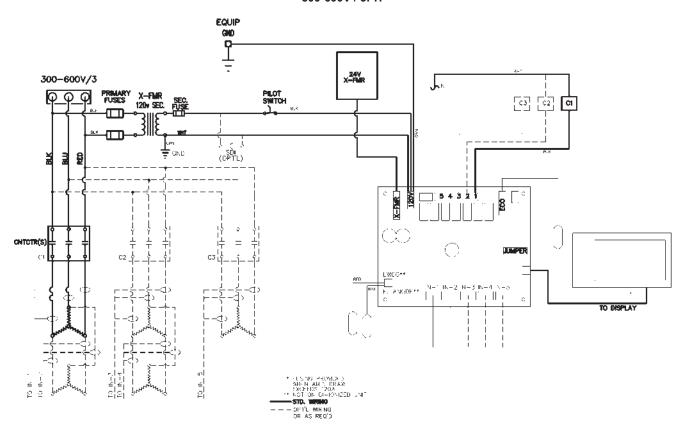

## DIAGRAM 4. SMALL COMMERCIAL WIRE DIAGRAM 300-600V / 3PH

DIAGRAM 5. SMALL COMMERCIAL ELECTRIC 300-600V 3ph, Linear or Progressive