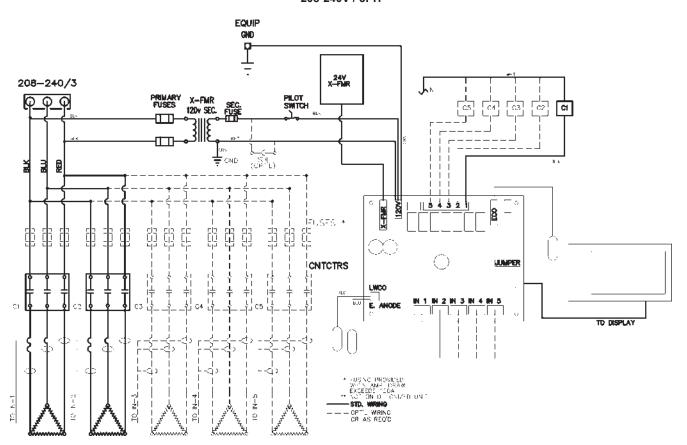

## **WIRING DIAGRAMS**

DIAGRAM 1. SMALL COMMERCIAL WIRE DIAGRAM 208-240V / 3PH

DIAGRAM 2. SMALL COMMERCIAL WIRE DIAGRAM 208-240V / 3-1PH