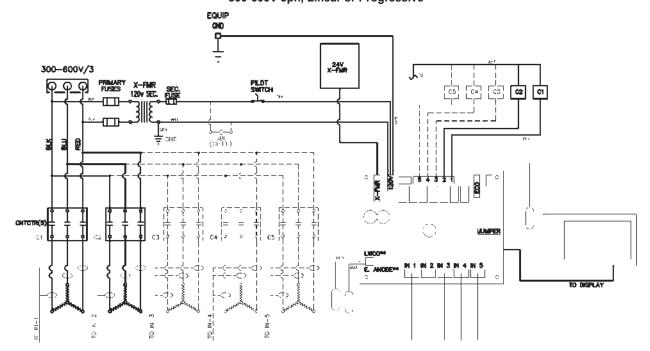

## DIAGRAM 4. SMALL COMMERCIAL WIRE DIAGRAM 300-600V / 3PH

DIAGRAM 5. SMALL COMMERCIAL ELECTRIC 300-600V 3ph, Linear or Progressive