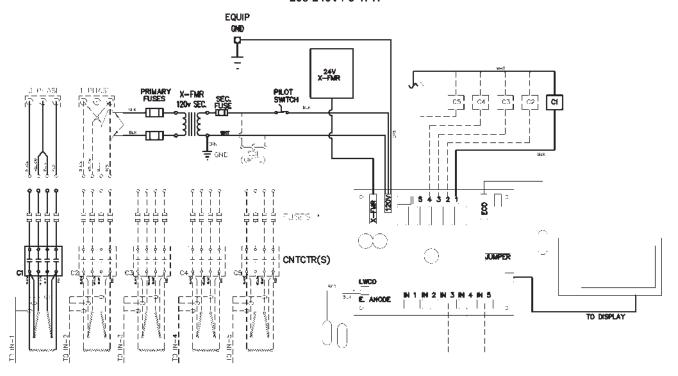

## **WIRING DIAGRAMS**

DIAGRAM 1. SMALL COMMERCIAL WIRE DIAGRAM 208-240V / 3PH

DIAGRAM 2. SMALL COMMERCIAL WIRE DIAGRAM 208-240V / 3-1PH