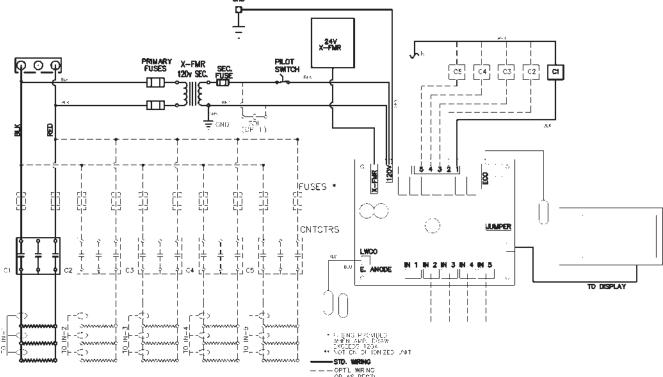

## DIAGRAM 4. SMALL COMMERCIAL WIRE DIAGRAM 300-600V / 3PH

DIAGRAM 5. SMALL COMMERCIAL ELECTRIC 300-600V 3ph, Linear or Progressive