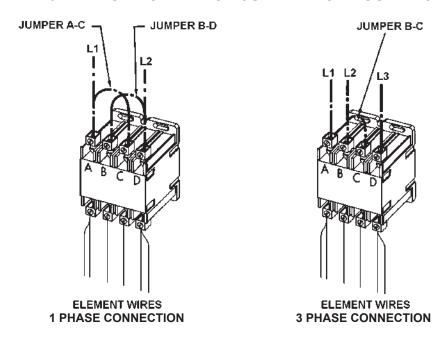

## **3-1 PHASE CONVERSIONS**

In the case where the unit is phase convertible and it has only one contactor, jumper wires (provided) must be added according to the phase of the supply voltage. See the diagram below. For single-phase connection, jumpers A-C and B-D must be added. For three-phase connection, jumper B-C must be added.

## 3-1 PHASE CONTACTOR JUMPER CONFIGURATION

DIAGRAM 3.

SMALL COMMERCIAL WIRE DIAGRAM
SINGLE PHASE

EQUIP
GNO